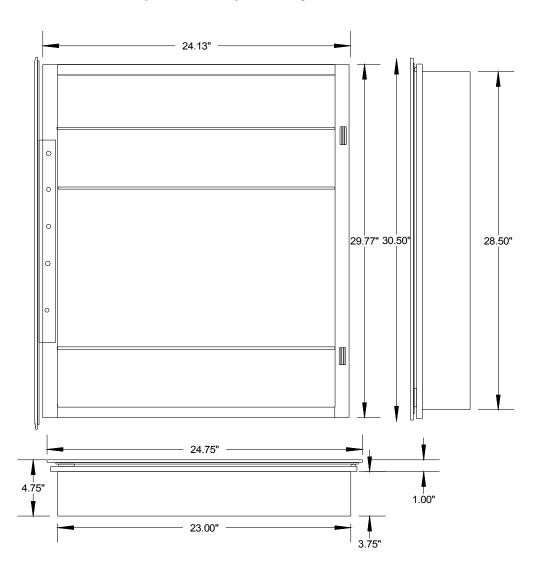

## Model #G2430WBAR Recessed(R) or G2430WBAS Surface Mount(S) Medicine Cabinet

**DOOR:** 24-3/4" x 30-9/16" x 1/8" Thick mirror with 1/2" Bevel and single pass

polished edges. Mirror is bonded to polystyrene door back with

double faced tape & specially formulated bonding agent.

**CABINET OVERALL SIZE:** 24-3/4" x 30-9/16" x 4-3/4"

**STORAGE DEPTH:** 4" **PROJECTION FROM WALL**: (R=1") (S=4-3/4") **SHELVES:** 3 adjustable 3/16" glass with styrene supports(6 shelf locations)

HINGE: 17" Piano G40 Galvanized riveted to door back

**MOUNTING HARDWARE:** INCLUDED

**REVERSIBLE:** Yes

**DOOR BACKING**: .06" Polystyrene White

**CABINET**: 22 guage Steel with White Powder coat finish

**ROUGH OPENING:** 23" x 28-1/2" x 3-3/4"

**SURFACE MOUNTING:** Kit included in (S) Surface Mount Model but not assembled

(2 1/8" white panels 3-15/16" x 28") side covers w/ double faced tape

WEIGHT: 34 lbs.

Specifications subject to change without notice